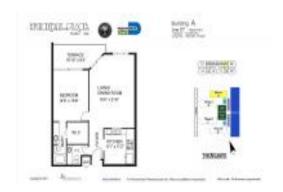

# Unit A1007 - Brickell Place A

A1007 - 1865 Brickell Av, Miami, FL, Miami-Dade 33129

#### **Unit Information**

MLS Number: A11575860

Status: Active Under Contract

Size: 1,064 Sq ft.

Bedrooms: 2 Full Bathrooms: 2

Half Bathrooms:

 Parking Spaces:
 1 Space

 View:
 Bay