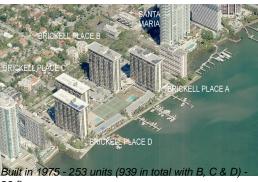

# Unit A1007 - Brickell Place A

A1007 - 1865 Brickell Av, Miami, FL, Miami-Dade 33129

# **Building Information**

Number of units: 271
Number of active listings for rent: 3
Number of active listings for sale: 1
Building inventory for sale: 0%
Number of sales over the last 12 months: 10
Number of sales over the last 6 months: 4
Number of sales over the last 3 months: 3