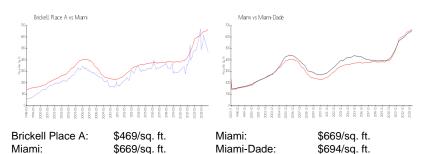

# **Market Information**

# **Inventory for Sale**

| Brickell Place A | 0% |
|------------------|----|
| Miami            | 4% |
| Miami-Dade       | 3% |

#### Avg. Time to Close Over Last 12 Months

Brickell Place A 83 days Miami 84 days Miami-Dade 81 days

23 floors