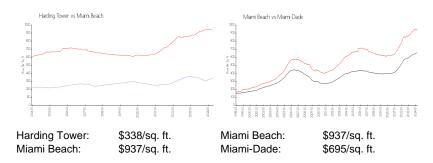

#### **Inventory for Sale**

Harding Tower 0%
Miami Beach 4%
Miami-Dade 3%

## Avg. Time to Close Over Last 12 Months

Harding Tower 11 days Miami Beach 97 days Miami-Dade 81 days