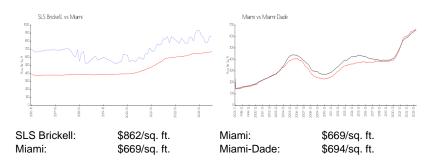

## **Market Information**

# **Inventory for Sale**

 SLS Brickell
 8%

 Miami
 4%

 Miami-Dade
 3%

### Avg. Time to Close Over Last 12 Months

SLS Brickell 73 days Miami 84 days Miami-Dade 81 days