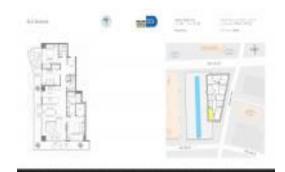

# Unit 1806 - SLS Brickell

1806 - 1300 S Miami Ave, Miami, FL, Miami-Dade 33130

#### **Unit Information**

 MLS Number:
 A11575943

 Status:
 Active

 Size:
 1,154 Sq ft.

 Bedrooms:
 3

 Full Bathrooms:
 2

 Half Bathrooms:
 1

 Parking Spaces:
 1 Space

 View:
 Bay

 Rental Price:
 \$6,950

List PPSF: \$6
Valuated Price: \$850,000
Valuated PPSF: \$737

The above valuated price is a baseline figure that does not take into account any specific renovation, upgrade, split, merge, or deterioration of the unit.