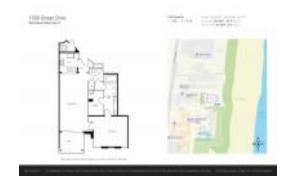

# Unit 1210 - 1500 Ocean Drive

1210 - 1500 Ocean Dr, Miami Beach, FL, Miami-Dade 33139

#### **Unit Information**

 MLS Number:
 A11575952

 Status:
 Active

 Size:
 940 Sq ft.

 Bedrooms:
 1

Full Bathrooms: 2

Half Bathrooms:

Valuated PPSF: