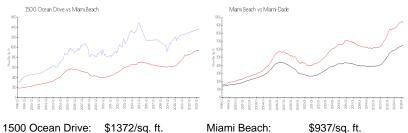

#### **Market Information**

 1500 Ocean Drive:
 \$1372/sq. ft.
 Miami Beach:
 \$937/sq. ft.

 Miami Beach:
 \$937/sq. ft.
 Miami-Dade:
 \$694/sq. ft.