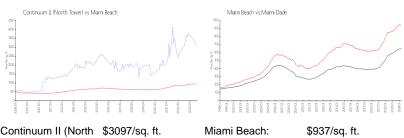

### **Market Information**

Continuum II (North \$3097/sq. ft.

Tower):

Miami Beach: \$937/sq. ft. Miami-Dade: \$694/sq. ft.