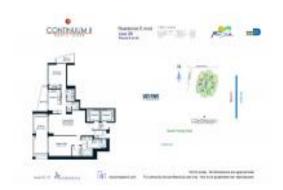

# **Unit 1506 - Continuum II (North Tower)**

1506 - 50 S Pointe Drive, Miami Beach, FL, Miami-Dade 33139

#### **Unit Information**

MLS Number: A11575974 Status: Active Size: 1,606 Sq ft.

Bedrooms: 2 Full Bathrooms: 2 Half Bathrooms: 1

Parking Spaces:

View:

Rental Price: \$25,000 List PPSF: \$16 Valuated Price: \$4,064,000 Valuated PPSF: \$2,531