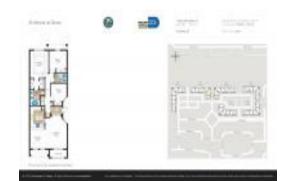

# Unit 11603 NW 89th St # 110 - St Moritz at **Doral** (11401-11403-11501-11503-11603&11605)

11603 NW 89th St # 110 - 11605 NW 89 St, Doral, FL, Miami-Dade 33178

Number of units: 207 Number of active listings for rent: 0 Number of active listings for sale: 3 Building inventory for sale: 1% Number of sales over the last 12 months: Number of sales over the last 6 months: Number of sales over the last 3 months: