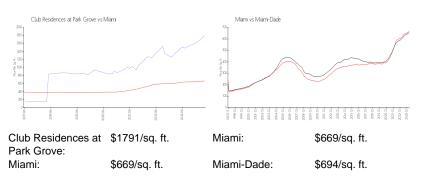

### **Inventory for Sale**

| Club Residences at Park Grove | 2% |
|-------------------------------|----|
| Miami                         | 4% |
| Miami-Dade                    | 3% |

# Avg. Time to Close Over Last 12 Months

| Club Residences at Park Grove | 88 days |
|-------------------------------|---------|
| Miami                         | 84 days |
| Miami-Dade                    | 81 days |