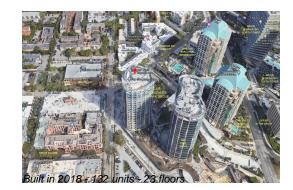

### **Building Information**

| Number of units:                         | 132 |
|------------------------------------------|-----|
| Number of active listings for rent:      | 0   |
| Number of active listings for sale:      | 2   |
| Building inventory for sale:             | 1%  |
| Number of sales over the last 12 months: | 9   |
| Number of sales over the last 6 months:  | 5   |
| Number of sales over the last 3 months:  | 1   |