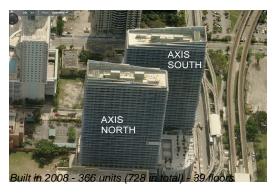

### **Building Information**

Number of units: 366
Number of active listings for rent: 16
Number of active listings for sale: 5
Building inventory for sale: 1%
Number of sales over the last 12 months: 17
Number of sales over the last 6 months: 10
Number of sales over the last 3 months: 7