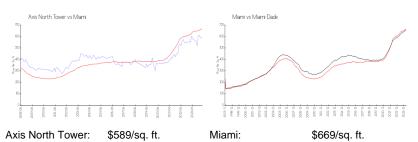

### **Market Information**

Miami-Dade:

\$694/sq. ft.

Inventory for Sale

Miami:

Axis North Tower 1%
Miami 4%
Miami-Dade 3%

# Avg. Time to Close Over Last 12 Months

\$669/sq. ft.

Axis North Tower 75 days
Miami 84 days
Miami-Dade 81 days