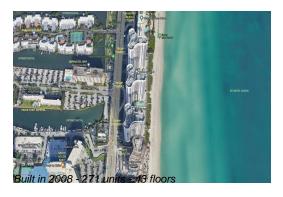

# Unit 1505 - Trump Tower 1

1505 - 16001 Collins Av, Sunny Isles, FL, Miami-Dade 33160

### **Building Information**

Number of units: 271
Number of active listings for rent: 20
Number of active listings for sale: 15
Building inventory for sale: 5%
Number of sales over the last 12 months: 11
Number of sales over the last 6 months: 6
Number of sales over the last 3 months: 5