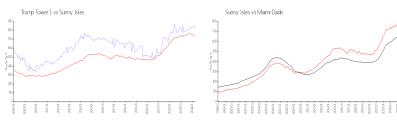

#### **Market Information**

Trump Tower 1: \$820/sq. ft. Sunny Isles: \$746/sq. ft. Sunny Isles: \$746/sq. ft. Miami-Dade: \$694/sq. ft.

## **Inventory for Sale**

Trump Tower 1 6%
Sunny Isles 5%
Miami-Dade 3%

## Avg. Time to Close Over Last 12 Months

Trump Tower 1 118 days
Sunny Isles 113 days
Miami-Dade 81 days