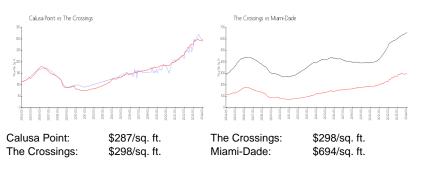

#### **Unit Information**

| MLS Number:<br>Status:<br>Size:<br>Bedrooms:<br>Full Bathrooms:<br>Half Bathrooms: | A11576059<br>Active<br>1,592 Sq ft.<br>3<br>2 |
|------------------------------------------------------------------------------------|-----------------------------------------------|
| Parking Spaces:                                                                    | 2 Spaces                                      |
| View:                                                                              | None                                          |
| Rental Price:                                                                      | \$3,675                                       |
| List PPSF:                                                                         | \$2                                           |
| Valuated Price:                                                                    | \$457,000                                     |
| Valuated PPSF:                                                                     | \$287                                         |