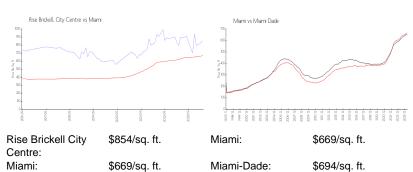

# **Unit 3007 - Rise Brickell City Centre**

3007 - 88 SW 7 St, Miami, FL, Miami-Dade 33130

#### **Unit Information**

MLS Number: A11576069
Status: Active
Size: 994 Sq ft.

Bedrooms:
Full Bathrooms:
Half Bathrooms:

Parking Spaces: Assigned Parking, Covered Parking, Valet

 View:
 Parking

 Rental Price:
 \$5,950