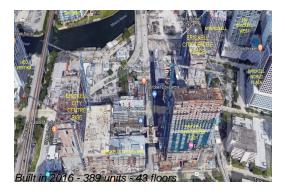

### **Building Information**

Valuated PPSF:

Number of units: 389

Number of active listings for rent: 0

Number of active listings for sale: 25

Building inventory for sale: 6%

Number of sales over the last 12 months: 24