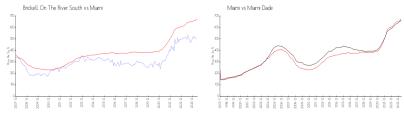

### **Market Information**

Brickell On The River\$508/sq. ft.

Miami:

\$675/sq. ft.

South: Miami:

\$675/sq. ft.

Miami-Dade:

\$703/sq. ft.