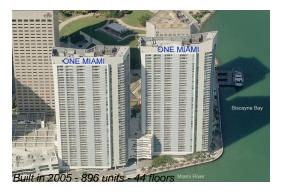

## Unit 2221 - One Miami

2221 - 325 S Biscayne Blvd, Miami, FL, Miami-Dade 33131

# **Building Information**

Number of units: 890
Number of active listings for rent: 56
Number of active listings for sale: 51
Building inventory for sale: 5%
Number of sales over the last 12 months: 32
Number of sales over the last 6 months: 11
Number of sales over the last 3 months: 4