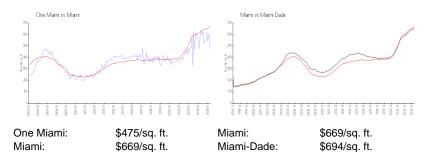

### **Market Information**

### **Inventory for Sale**

 One Miami
 6%

 Miami
 4%

 Miami-Dade
 3%

#### Avg. Time to Close Over Last 12 Months

One Miami 76 days Miami 84 days Miami-Dade 81 days