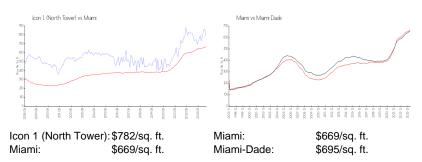

#### **Unit Information**

| MLS Number:<br>Status:<br>Size:<br>Bedrooms:<br>Full Bathrooms:<br>Half Bathrooms:<br>Parking Spaces:<br>View: | A11576289<br>Active<br>1,269 Sq ft.<br>2<br>2 |
|----------------------------------------------------------------------------------------------------------------|-----------------------------------------------|
| Rental Price:                                                                                                  | \$6,980                                       |
| List PPSF:                                                                                                     | \$6                                           |
| Valuated Price:                                                                                                | \$1,005,000                                   |
| Valuated PPSF:                                                                                                 | \$792                                         |