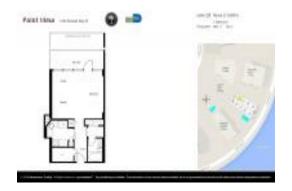

# Unit 1301 - Point View on the Bay

1301 - 1430 Brickell Bay Dr, Miami, FL, Miami-Dade 33131

#### **Unit Information**

 MLS Number:
 A11576312

 Status:
 Active

 Size:
 600 Sq ft.

Bedrooms:

Full Bathrooms:

Half Bathrooms:

Parking Spaces: Street Parking

View: Bay,Ocean View,Direct Ocean

 Rental Price:
 \$2,000

 List PPSF:
 \$3

 Valuated Price:
 \$364,000

 Valuated PPSF:
 \$607

The above valuated price is a baseline figure that does not take into account any specific renovation, upgrade, split, merge, or deterioration of the unit.