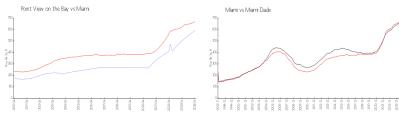

## **Market Information**

Point View on the

\$594/sq. ft.

Miami:

\$669/sq. ft.

Bay:

Miami: \$669/sq. ft.

Miami-Dade: \$694/sq. ft.