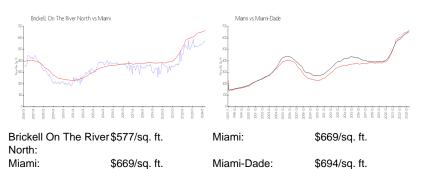

### **Market Information**

| Inventory | for | Sale |  |
|-----------|-----|------|--|

| Brickell On The River North | 2% |
|-----------------------------|----|
| Miami                       | 4% |
| Miami-Dade                  | 3% |