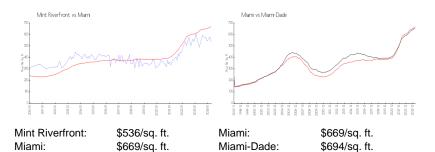

## Inventory for Sale

| Mint Riverfront | 2% |
|-----------------|----|
| Miami           | 4% |
| Miami-Dade      | 3% |

Avg. Time to Close Over Last 12 Months

Mint Riverfront Miami Miami-Dade 115 days 84 days 81 days