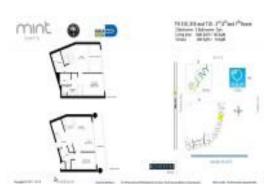

# Unit 710 - Mint Riverfront

710 - 92 SW 3 St, Miami, FL, Miami-Dade 33130

### **Unit Information**

| MLS Number:<br>Status:<br>Size:<br>Bedrooms:<br>Full Bathrooms:<br>Half Bathrooms: | A11576421<br>Active<br>1,508 Sq ft.<br>3<br>3 |
|------------------------------------------------------------------------------------|-----------------------------------------------|
| Parking Spaces:<br>View:                                                           | 1 Space                                       |
| List Price:<br>List PPSF:<br>Valuated Price:<br>Valuated PPSF:                     | \$810,000<br>\$537<br>\$839,000<br>\$556      |