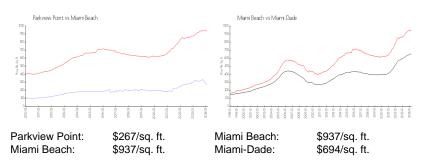

## **Market Information**

## **Inventory for Sale**

| Parkview Point | 3% |
|----------------|----|
| Miami Beach    | 4% |
| Miami-Dade     | 3% |

# Avg. Time to Close Over Last 12 Months

| Parkview Point | 122 days |
|----------------|----------|
| Miami Beach    | 97 days  |
| Miami-Dade     | 81 days  |

table F. Barry 210 Transmission (1997) 181