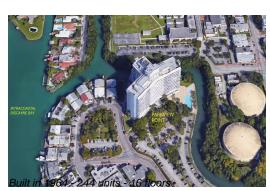

# **Unit 7F - Parkview Point**

7F - 7441 Wayne Ave, Miami Beach, FL, Miami-Dade 32141

## **Building Information**

| Number of units:                         | 244 |
|------------------------------------------|-----|
| Number of active listings for rent:      | 0   |
| Number of active listings for sale:      | 7   |
| Building inventory for sale:             | 2%  |
| Number of sales over the last 12 months: | 9   |
| Number of sales over the last 6 months:  | 4   |
| Number of sales over the last 3 months:  | 0   |
|                                          |     |