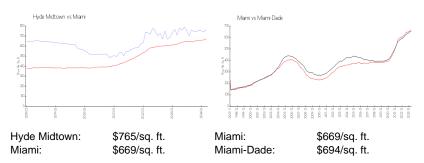

#### **Inventory for Sale**

| Hyde Midtown | 7% |
|--------------|----|
| Miami        | 4% |
| Miami-Dade   | 3% |

# Avg. Time to Close Over Last 12 Months

| Hyde Midtown | 113 days |
|--------------|----------|
| Miami        | 84 days  |
| Miami-Dade   | 81 days  |

AND DESC.