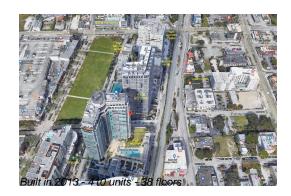

# Unit 1506 - Hyde Midtown

1506 - 121 NE 34 St, Miami, FL, Miami-Dade 33137

#### **Building Information**

| Number of units:                         | 410 |
|------------------------------------------|-----|
| Number of active listings for rent:      | 0   |
| Number of active listings for sale:      | 27  |
| Building inventory for sale:             | 6%  |
| Number of sales over the last 12 months: | 31  |
| Number of sales over the last 6 months:  | 16  |
| Number of sales over the last 3 months:  | 7   |