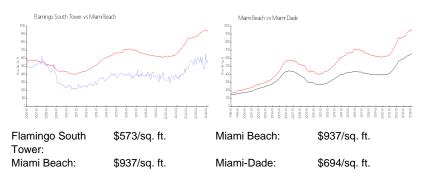

## **Market Information**

### **Inventory for Sale**

| Flamingo South Tower | 3% |
|----------------------|----|
| Miami Beach          | 4% |
| Miami-Dade           | 3% |