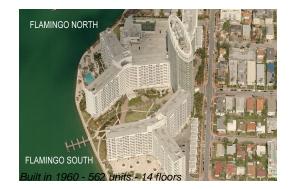

### **Building Information**

| Number of units:                         | 562 |
|------------------------------------------|-----|
| Number of active listings for rent:      | 115 |
| Number of active listings for sale:      | 18  |
| Building inventory for sale:             | 3%  |
| Number of sales over the last 12 months: | 20  |
| Number of sales over the last 6 months:  | 11  |
| Number of sales over the last 3 months:  | 9   |

## **Building Association Information**

Flamingo South Beach 1500 Bay Rd, Miami Beach, FL 33139 (305) 532 7583