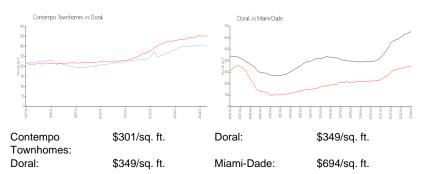

#### **Market Information**

| Contempo Townhomes | 0% |
|--------------------|----|
| Doral              | 2% |
| Miami-Dade         | 3% |