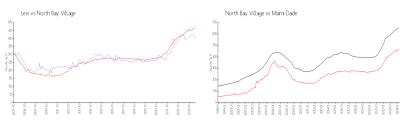

#### **Market Information**

Lexi: \$402/sq. ft. North Bay Village: \$465/sq. ft. North Bay Village: \$465/sq. ft. Miami-Dade: \$694/sq. ft.