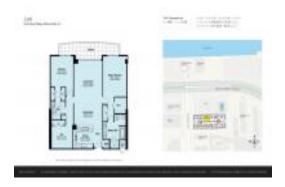

## Unit 2005 - Lexi

2005 - 1700 Kennedy Causeway, North Bay Village, FL, Miami-Dade 33141

#### **Unit Information**

Half Bathrooms:

 MLS Number:
 A11576589

 Status:
 Active

 Size:
 1,735 Sq ft.

 Bedrooms:
 3

Full Bathrooms: 2

Parking Spaces: 2 Or More Spaces

 View:
 \$729,000

 List Price:
 \$729,000

 List PPSF:
 \$420

 Valuated Price:
 \$738,000

 Valuated PPSF:
 \$425

The above valuated price is a baseline figure that does not take into account any specific renovation, upgrade, split, merge, or deterioration of the unit.