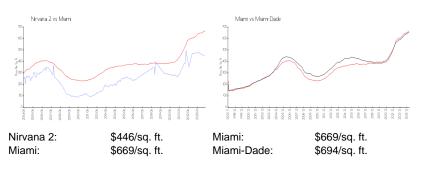

## **Market Information**

## **Inventory for Sale**

| Nirvana 2  | 2% |
|------------|----|
| Miami      | 4% |
| Miami-Dade | 3% |

## Avg. Time to Close Over Last 12 Months

| Nirvana 2  | 26 days |
|------------|---------|
| Miami      | 84 days |
| Miami-Dade | 81 days |