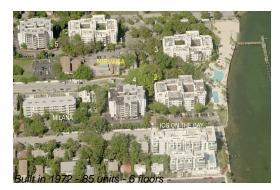

#### **Building Information**

| Number of units:                         | 85 |
|------------------------------------------|----|
| Number of active listings for rent:      | 5  |
| Number of active listings for sale:      | 2  |
| Building inventory for sale:             | 2% |
| Number of sales over the last 12 months: | 5  |
| Number of sales over the last 6 months:  | 4  |
| Number of sales over the last 3 months:  | 4  |