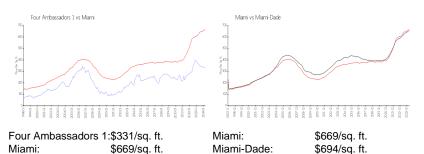

#### **Market Information**

| Four Ambassadors 1 | 1% |
|--------------------|----|
| Miami              | 4% |
| Miami-Dade         | 3% |
|                    |    |

## Avg. Time to Close Over Last 12 Months

| Four Ambassadors 1 | 53 days |
|--------------------|---------|
| Miami              | 84 days |
| Miami-Dade         | 81 days |

Built in 1967 - 188 units (726 in Complex) - 19 floors