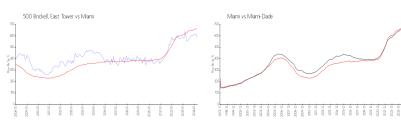

#### **Market Information**

500 Brickell East

\$588/sq. ft.

Miami:

\$669/sq. ft.

Tower: Miami:

\$669/sq. ft.

Miami-Dade:

\$695/sq. ft.

# **Inventory for Sale**

 500 Brickell East Tower
 3%

 Miami
 4%

 Miami-Dade
 3%