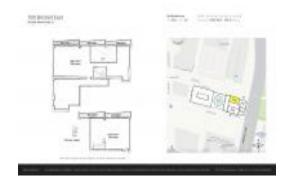

# Unit PH-4 - 500 Brickell East Tower

PH-4 - 500 Brickell Av, Miami, FL, Miami-Dade 33131

#### **Unit Information**

MLS Number: A11576691
Status: Active
Size: 3,800 Sq ft.

Bedrooms: 3
Full Bathrooms: 3
Half Bathrooms: 1

Parking Spaces: 1 Space, Assigned Parking

View: Rental Price: \$20,000

 List PPSF:
 \$5