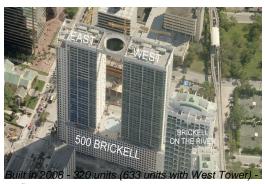

# **Building Information**

Number of units:320Number of active listings for rent:19Number of active listings for sale:11Building inventory for sale:3%Number of sales over the last 12 months:11Number of sales over the last 6 months:5Number of sales over the last 3 months:4