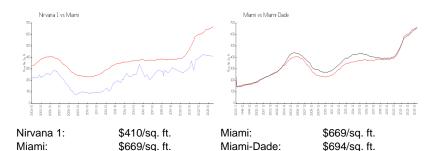

### **Inventory for Sale**

 Nirvana 1
 2%

 Miami
 4%

 Miami-Dade
 3%

# Avg. Time to Close Over Last 12 Months

Nirvana 1 69 days Miami 84 days Miami-Dade 81 days