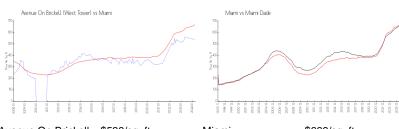

### **Market Information**

Avenue On Brickell \$538/sq. ft.

(West Tower):

Miami: \$669/sq. ft.

Miami: \$669/sq. ft.

Miami-Dade: \$694/sq. ft.