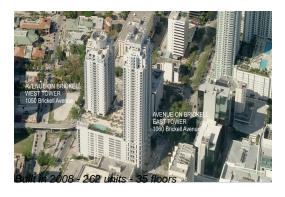

# **Unit 2722 - Avenue On Brickell (West Tower)**

2722 - 1050 Brickell Av, Miami, FL, Miami-Dade 33131

### **Building Information**

Number of units: 262
Number of active listings for rent: 18
Number of active listings for sale: 8
Building inventory for sale: 3%
Number of sales over the last 12 months: 6
Number of sales over the last 6 months: 2
Number of sales over the last 3 months: 1