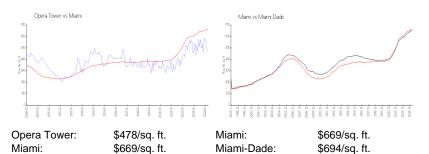

### **Market Information**

#### **Inventory for Sale**

| Opera Tower | 7% |
|-------------|----|
| Miami       | 4% |
| Miami-Dade  | 3% |