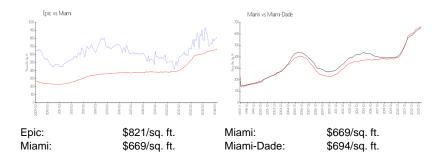

## **Inventory for Sale**

 Epic
 9%

 Miami
 4%

 Miami-Dade
 3%

### Avg. Time to Close Over Last 12 Months

Epic 138 days Miami 84 days Miami-Dade 81 days