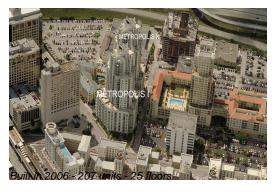

## **Building Information**

Number of units: 207
Number of active listings for rent: 8
Number of active listings for sale: 7
Building inventory for sale: 3%
Number of sales over the last 12 months: 10
Number of sales over the last 6 months: 5
Number of sales over the last 3 months: 3