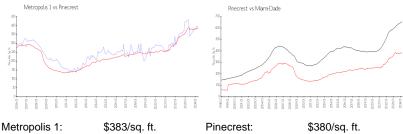

 List PPSF:
 \$3

 Valuated Price:
 \$424,000

 Valuated PPSF:
 \$369

The above valuated price is a baseline figure that does not take into account any specific renovation, upgrade, split, merge, or deterioration of the unit.

## **Market Information**

Pinecrest: \$380/sq. ft. Miami-Dade: \$694/sq. ft.