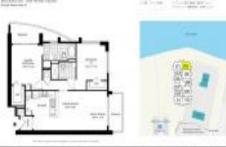

# **Unit Information**

| MLS Number:<br>Status:<br>Size:<br>Bedrooms:<br>Full Bathrooms:<br>Half Bathrooms: | A11577123<br>Active<br>917 Sq ft.<br>1<br>1 |
|------------------------------------------------------------------------------------|---------------------------------------------|
| Parking Spaces:<br>View:<br>Rental Price:<br>List PPSF:                            | 1 Space<br>\$2,850<br>\$3                   |
| Valuated Price:<br>Valuated PPSF:                                                  | \$486,000<br>\$530                          |