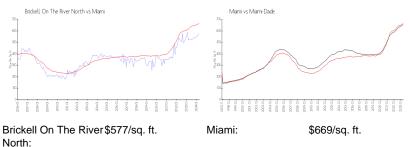

### **Market Information**

| Miami: | \$669/sq. ft. | Miami-Dade: | \$694/sq. ft. |
|--------|---------------|-------------|---------------|
|        |               |             |               |