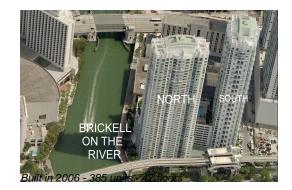

# Unit 802 - Brickell On The River North

802 - 31 SE 5 St, Miami, FL, Miami-Dade 33131

#### **Building Information**

| Number of units:                         | 384 |
|------------------------------------------|-----|
| Number of active listings for rent:      | 27  |
| Number of active listings for sale:      | 8   |
| Building inventory for sale:             | 2%  |
| Number of sales over the last 12 months: | 13  |
| Number of sales over the last 6 months:  | 4   |
| Number of sales over the last 3 months:  | 2   |