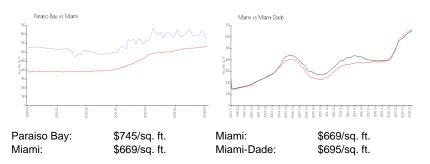

#### **Inventory for Sale**

| Paraiso Bay | 7% |
|-------------|----|
| Miami       | 4% |
| Miami-Dade  | 3% |

## Avg. Time to Close Over Last 12 Months

| Paraiso Bay | 145 days |
|-------------|----------|
| Miami       | 84 days  |
| Miami-Dade  | 81 days  |