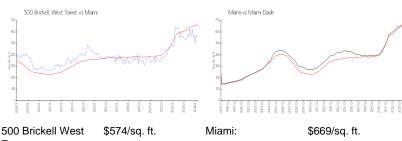

### **Market Information**

Tower:
Miami: \$669/sq. ft. Miami-Dade: \$694/sq. ft.