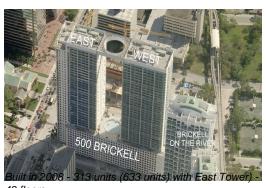

## **Building Information**

Number of units:313Number of active listings for rent:22Number of active listings for sale:11Building inventory for sale:3%Number of sales over the last 12 months:23Number of sales over the last 6 months:12Number of sales over the last 3 months:5

#### **Inventory for Sale**

500 Brickell West Tower 4%

43 floors

Miami 4% Miami-Dade 3%