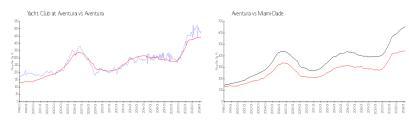

#### **Market Information**

Yacht Club at \$484/sq. ft. Aventura: \$437/sq. ft.

Aventura:

Aventura: \$437/sq. ft. Miami-Dade: \$694/sq. ft.