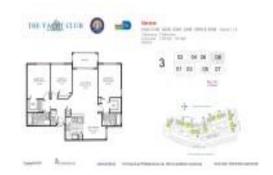

## Unit 3108 - Yacht Club at Aventura

3108 - 19501 E Country Club Dr, Aventura, FL, Miami-Dade 33180

#### **Unit Information**

 MLS Number:
 A2152737

 Status:
 Active

 Size:
 1,320 Sq ft.

Bedrooms: 3 Full Bathrooms: 2

Half Bathrooms: Parking Spaces:

View:

 Rental Price:
 \$5,000

 List PPSF:
 \$4

 Valuated Price:
 \$692,000

 Valuated PPSF:
 \$524

The above valuated price is a baseline figure that does not take into account any specific renovation, upgrade, split, merge, or deterioration of the unit.