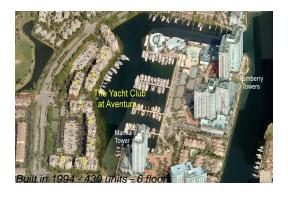

## Unit 3108 - Yacht Club at Aventura

3108 - 19501 E Country Club Dr, Aventura, FL, Miami-Dade 33180

# **Building Information**

Number of units: 430
Number of active listings for rent: 41
Number of active listings for sale: 23
Building inventory for sale: 5%
Number of sales over the last 12 months: 27
Number of sales over the last 6 months: 16
Number of sales over the last 3 months: 8