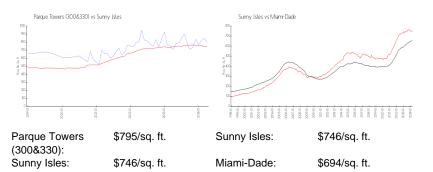

#### **Market Information**

| Parque Towers (300&330) | 8% |
|-------------------------|----|
| Sunny Isles             | 5% |
| Miami-Dade              | 3% |