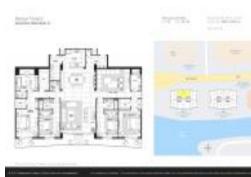

## **Unit Information**

| MLS Number:     | F10370724                       |
|-----------------|---------------------------------|
| Status:         | Active                          |
| Size:           | 3,094 Sq ft.                    |
| Bedrooms:       | 4                               |
| Full Bathrooms: | 4                               |
| Half Bathrooms: | 1                               |
| Parking Spaces: | Assigned Parking, Valet Parking |
| View:           | Intracoastal View, Ocean View   |
| List Price:     | \$3,200,000                     |
| List PPSF:      | \$1,034                         |
| Valuated Price: | \$2,562,000                     |
| Valuated PPSF:  | \$828                           |