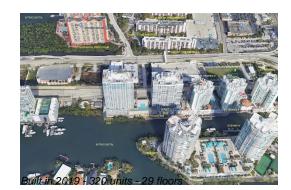

# Unit 5-2303 - Parque Towers (300&330)

5-2303 - 300 Sunny Isles Blvd, Sunny Isles, FL, Miami-Dade 33160

#### **Building Information**

| Number of units:                         | 320 |
|------------------------------------------|-----|
| Number of active listings for rent:      | 0   |
| Number of active listings for sale:      | 25  |
| Building inventory for sale:             | 7%  |
| Number of sales over the last 12 months: | 25  |
| Number of sales over the last 6 months:  | 13  |
| Number of sales over the last 3 months:  | 9   |

## **Building Association Information**

Parque Towers Address: 300-330 Sunny Isles Blvd, Sunny Isles Beach, FL 33160 Phone: +1 305-692-8500