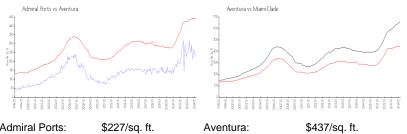

#### **Market Information**

Miami-Dade:

| Admiral Ports: | \$227/sq. ft. |
|----------------|---------------|
| Aventura:      | \$437/sq. ft. |

\$694/sq. ft.