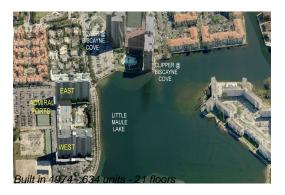

# Unit 1411E - Admiral Ports

1411E - 2851 NE 183 St, Aventura, FL, Miami-Dade 33160