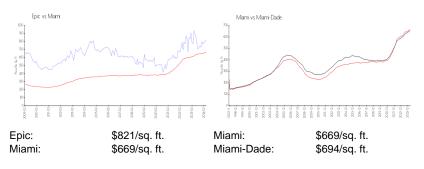

### **Inventory for Sale**

| Epic       | 9% |
|------------|----|
| Miami      | 4% |
| Miami-Dade | 3% |

## Avg. Time to Close Over Last 12 Months

| Epic       | 142 days |
|------------|----------|
| Miami      | 84 days  |
| Miami-Dade | 81 days  |