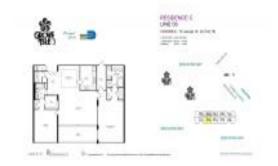

## Unit C1703 - Grove Isle 3

C1703 - 3 Grove Isle Dr, Miami, FL, Miami-Dade 33133

#### **Unit Information**

 MLS Number:
 F10405793

 Status:
 Active

 Size:
 1,882 Sq ft.

 Bedrooms:
 2

Bedrooms: 2 Full Bathrooms: 2 Half Bathrooms: 0

Parking Spaces: Covered Parking, Parking Garage

View: