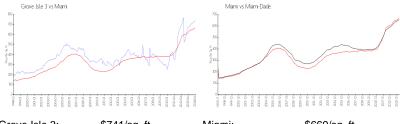

#### **Market Information**

Grove Isle 3: \$741/sq. ft. Miami: \$669/sq. ft. Miami: \$669/sq. ft. Miami-Dade: \$694/sq. ft.