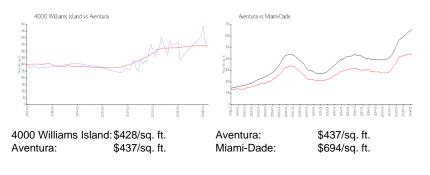

#### **Market Information**

#### **Inventory for Sale**

| 4000 Williams Island | 9% |
|----------------------|----|
| Aventura             | 5% |
| Miami-Dade           | 3% |

#### Avg. Time to Close Over Last 12 Months

| 4000 Williams Island | 56 days |
|----------------------|---------|
| Aventura             | 89 days |
| Miami-Dade           | 81 days |

And the second second second