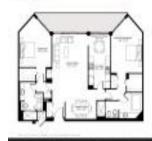

# Unit 803 - 4000 Williams Island

803 - 4000 Island Blvd, Aventura, FL, Miami-Dade 33160

### **Unit Information**

| MLS Number:     | F10408232                         |
|-----------------|-----------------------------------|
| Status:         | Active                            |
| Size:           | 1,508 Sq ft.                      |
| Bedrooms:       | 2                                 |
| Full Bathrooms: | 2                                 |
| Half Bathrooms: | 0                                 |
| Parking Spaces: | Covered Parking, Guest Parking    |
| View:           | Club Area View, Tennis Court View |
| List Price:     | \$758,000                         |
| List PPSF:      | \$503                             |
| Valuated Price: | \$469,000                         |
| Valuated PPSF:  | \$311                             |