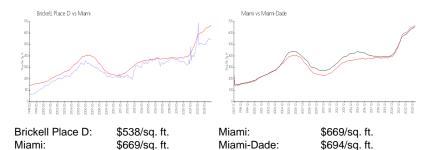

#### Avg. Time to Close Over Last 12 Months

Brickell Place D 45 days Miami 84 days Miami-Dade 81 days

23 floors