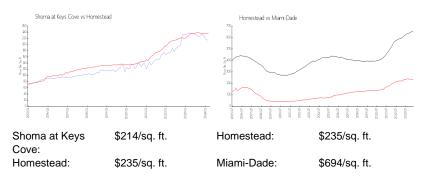

#### **Market Information**

Shoma at Keys Cove

3%

| Homestead  | 2% |
|------------|----|
| Miami-Dade | 3% |