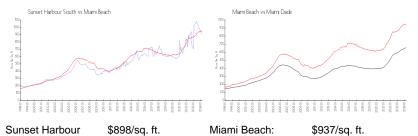

#### **Market Information**

| South:       |               |             |          | •      |
|--------------|---------------|-------------|----------|--------|
| Miami Beach: | \$937/sq. ft. | Miami-Dade: | \$694/se | q. ft. |