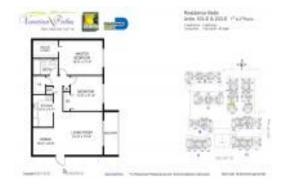

#### **Unit Information**

 MLS Number:
 F10419911

 Status:
 Active

 Size:
 1,020 Sq ft.

| Bedrooms: 2 | Full Bathrooms: 1 | Half Bathrooms: 0 | Parking Spaces: 1 | Space | View:

 Rental Price:
 \$2,500

 List PPSF:
 \$2