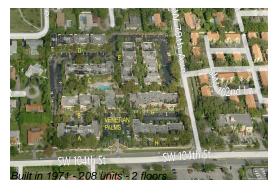

## **Building Information**

Number of units: 208
Number of active listings for rent: 2
Number of active listings for sale: 3
Building inventory for sale: 1%
Number of sales over the last 12 months: 5
Number of sales over the last 6 months: 0
Number of sales over the last 3 months: 0

### **Building Association Information**

Venetian Palms Clubhouse 7941 SW 104th Street Miami, FL 33156-3631 (305) 274-8032