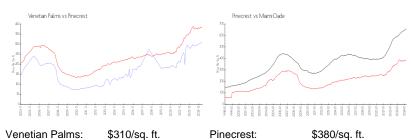

1,020 Sq ft.

| Bedrooms: 2 | Full Bathrooms: 1 | Half Bathrooms: 0 | Parking Spaces: 1 | Space | View:

 Rental Price:
 \$2,500

 List PPSF:
 \$2

 Valuated Price:
 \$305,000

 Valuated PPSF:
 \$299

The above valuated price is a baseline figure that does not take into account any specific renovation, upgrade, split, merge, or deterioration of the unit.

## **Building Information**

Number of units: 208
Number of active listings for rent: 2
Number of active listings for sale: 3
Building inventory for sale: 1%
Number of sales over the last 12 months: 5
Number of sales over the last 6 months: 0
Number of sales over the last 3 months: 0

### **Building Association Information**

Venetian Palms Clubhouse 7941 SW 104th Street Miami, FL 33156-3631 (305) 274-8032

#### **Market Information**



Pinecrest: \$380/sq. ft. Miami-Dade: \$694/sq. ft.

### **Inventory for Sale**

Venetian Palms 1% Pinecrest 2% Miami-Dade 3%

# Avg. Time to Close Over Last 12 Months

Venetian Palms 7 days Pinecrest 52 days Miami-Dade 81 days