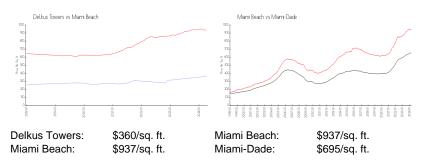

# **Market Information**

### **Inventory for Sale**

| Delkus Towers | 3% |
|---------------|----|
| Miami Beach   | 4% |
| Miami-Dade    | 3% |

## Avg. Time to Close Over Last 12 Months

Delkus Towers

42 days

Miami Beach Miami-Dade 97 days 81 days