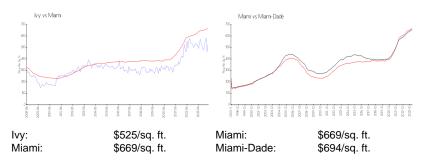

#### **Market Information**

### **Inventory for Sale**

 Ivy
 5%

 Miami
 4%

 Miami-Dade
 3%

## Avg. Time to Close Over Last 12 Months

Ivy67 daysMiami84 daysMiami-Dade81 days