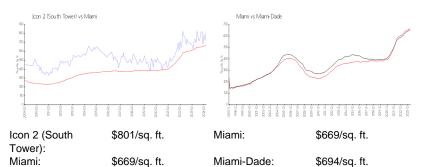

6 months: 14
Number of sales over the last 3 months: 7

## **Building Association Information**

Icon Condominium Association Inc 305 371 1411 & 786.220.6880

http://www.iconbrickell.com/

### **Recent Sales**

| Unit # | Size        | Closing Date | Sale Price  | PPSF  |
|--------|-------------|--------------|-------------|-------|
| 1701   | 1,870 sq ft | Apr 2024     | \$1,700,000 | \$909 |
| 603    | 1,518 sq ft | Apr 2024     | \$850,000   | \$560 |
| 3611   | 1,255 sq ft | Mar 2024     | \$865,000   | \$689 |
| 5102   | 1,654 sq ft | Mar 2024     | \$1,200,000 | \$726 |
| 3601   | 1,870 sq ft | Mar 2024     | \$1,845,000 | \$987 |
| 1407   | 984 sq ft   | Mar 2024     | \$650,000   | \$661 |
|        |             |              |             |       |

#### **Market Information**



6%

### **Inventory for Sale**

Icon 2 (South Tower)





Miami 4% Miami-Dade 3%

# Avg. Time to Close Over Last 12 Months

Icon 2 (South Tower)104 daysMiami84 daysMiami-Dade81 days