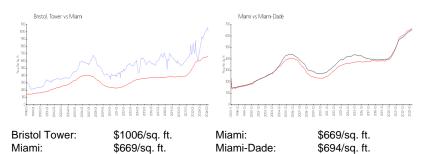

3 months: 1

### **Building Association Information**

Bristol Tower Condominium Association (305) 856-2200 & (305) 856-7670

#### **Recent Sales**

| Unit #      | Size        | Closing Date | Sale Price  | PPSF    |
|-------------|-------------|--------------|-------------|---------|
| 2401-2      | 5,890 sq ft | Mar 2024     | \$6,500,000 | \$1,104 |
| 1806        | 1,210 sq ft | Dec 2023     | \$820,000   | \$678   |
| 1403        | 2,700 sq ft | Nov 2023     | \$2,475,000 | \$917   |
| 2701        | 3,065 sq ft | Oct 2023     | \$2,300,000 | \$750   |
| 1401        | 2,600 sq ft | Sep 2023     | \$1,800,050 | \$692   |
| 903         | 2,700 sq ft | Sep 2023     | \$2,100,000 | \$778   |
| 2401 & 2402 | 5,890 sq ft | Sep 2023     | \$4,325,000 | \$734   |

#### **Market Information**



## **Inventory for Sale**

Bristol Tower 5% Miami 4% Miami-Dade 3%





# Avg. Time to Close Over Last 12 Months

| Bristol Tower | 80 days |
|---------------|---------|
| Miami         | 84 days |
| Miami-Dade    | 81 days |