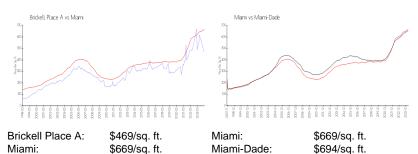

#### **Market Information**

## **Inventory for Sale**

| Brickell Place A | 0% |
|------------------|----|
| Miami            | 4% |
| Miami-Dade       | 3% |

## Avg. Time to Close Over Last 12 Months

Brickell Place A 83 days Miami 84 days Miami-Dade 81 days

23 floors