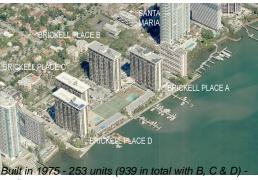

# Unit A707 - Brickell Place A

A707 - 1865 Brickell Av, Miami, FL, Miami-Dade 33129

## **Building Information**

Number of units: 271
Number of active listings for rent: 3
Number of active listings for sale: 1
Building inventory for sale: 0%
Number of sales over the last 12 months: 10
Number of sales over the last 6 months: 4
Number of sales over the last 3 months: 3