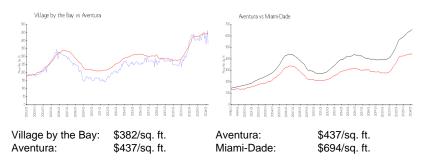

#### **Inventory for Sale**

| Village by the Bay | 4% |
|--------------------|----|
| Aventura           | 5% |
| Miami-Dade         | 3% |

Village by the Bay Aventura Miami-Dade 78 days 89 days 81 days