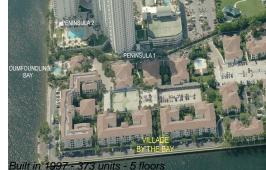

#### **Building Information**

| Number of units:                         | 373 |
|------------------------------------------|-----|
| Number of active listings for rent:      |     |
| Number of active listings for sale:      | 16  |
| Building inventory for sale:             | 4%  |
| Number of sales over the last 12 months: | 17  |
| Number of sales over the last 6 months:  | 8   |
| Number of sales over the last 3 months:  | 3   |