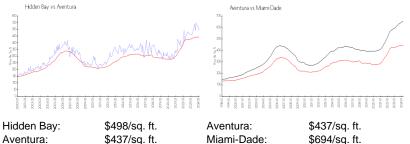

### **Market Information**

| riluuen bay. | φ <del>4</del> 30/34. π. | Aventura.   | φ+37/34.  |
|--------------|--------------------------|-------------|-----------|
| Aventura:    | \$437/sq. ft.            | Miami-Dade: | \$694/sq. |